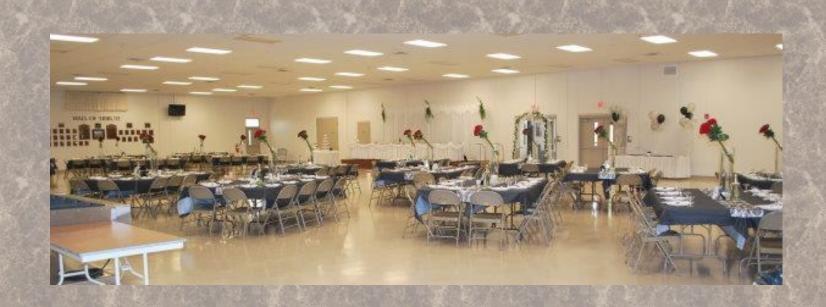

## **SAVES Social Hall**

Are you looking for the perfect venue for your special event and find comfort in knowing that your business supports local heroes safeguarding the community? Here at SAVES we do not only provide top the line emergency services we are also equipped with a state of the art industrial kitchen and a 600 seat capacity banquet hall. Our ever growing menu offers a wide array of classic Pennsylvania Dutch staples prepared with only the freshest local ingredients which are guaranteed to make you and your guests feel right at home. We are in the caring business and would be honored to assist you in having a great event.