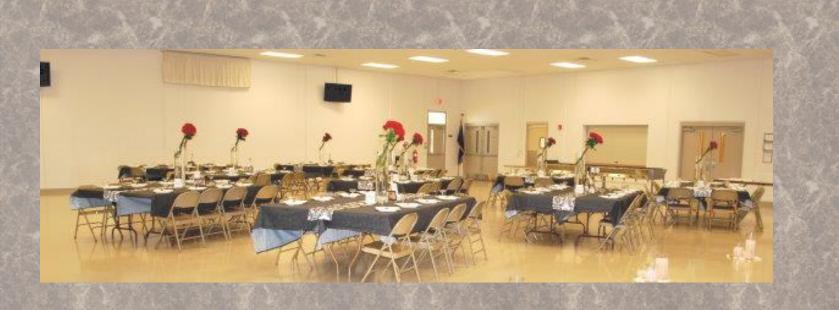

## **SAVES Social Hall**

Are you looking for the perfect venue for your special event and find comfort in knowing that your business supports local heroes safeguarding the community? Here at SAVES we do not only provide top the line emergency services we are also equipped with a state of the art industrial kitchen and a 600 seat capacity banquet hall. Our ever growing menu offers a wide array of classic Pennsylvania Dutch staples prepared with only the freshest local ingredients which are guaranteed to make you and your guests feel right at home. We are in the caring business and would be honored to assist you in having a great event.